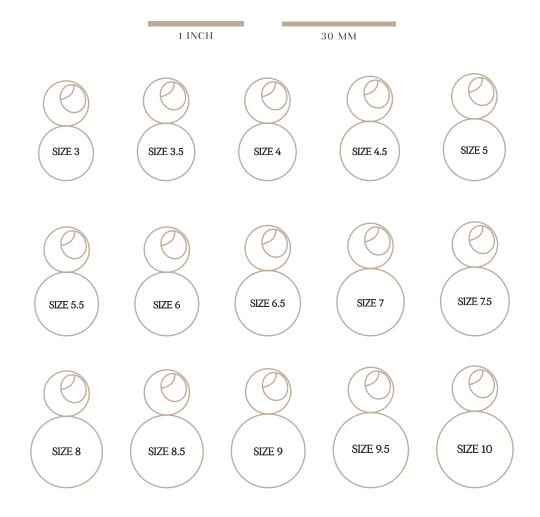

## RING SIZE CHART

## **INSTRUCTIONS**

Make sure the page is set at 100% scale on letter size  $(8.5" \times 11")$  paper when printing.

To ensure this is correct after you print, measure the bar to the left - it must be exactly 1 inch or 30 mm long.

Select a ring that fits the intended finger. Place the ring over the circles below. Match the inside rim to the circle nearest in size.